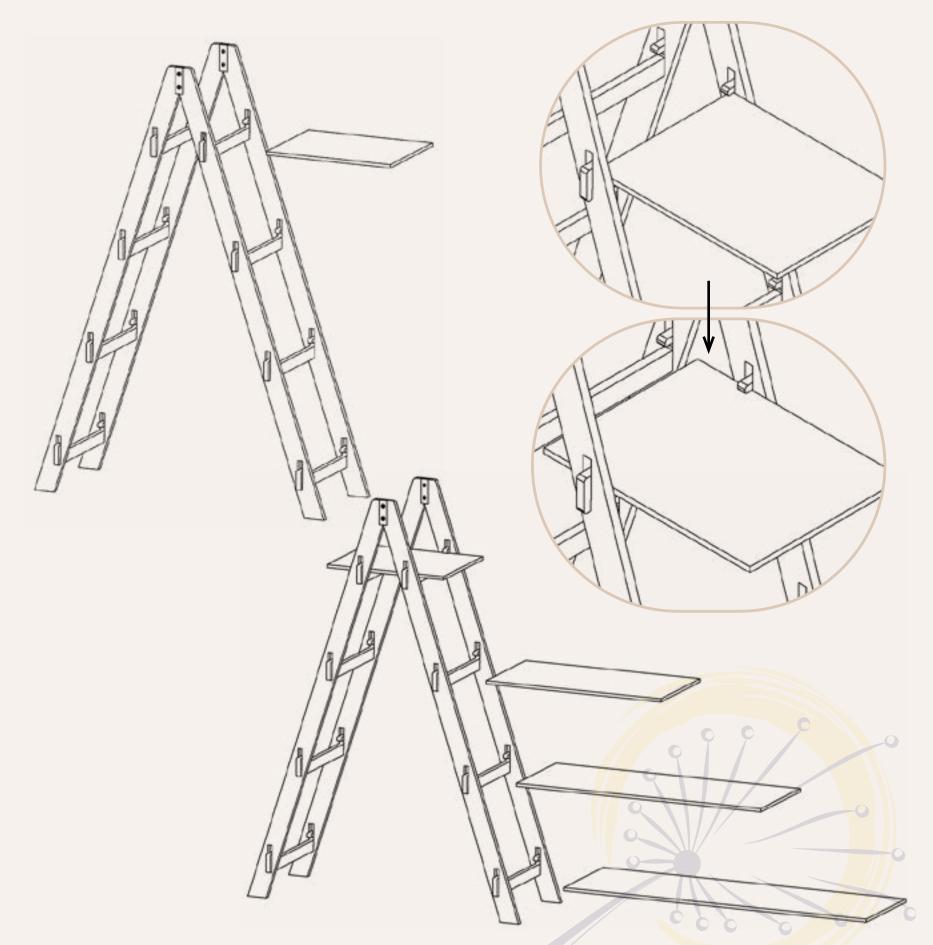

# ASSEMBLY INSTRUCTIONS

7. Slide shelves into the unit, resting on the supports. The shelves will be fitted through the slots of the supports.

8. Once all shelves are inserted, assembly is complete.