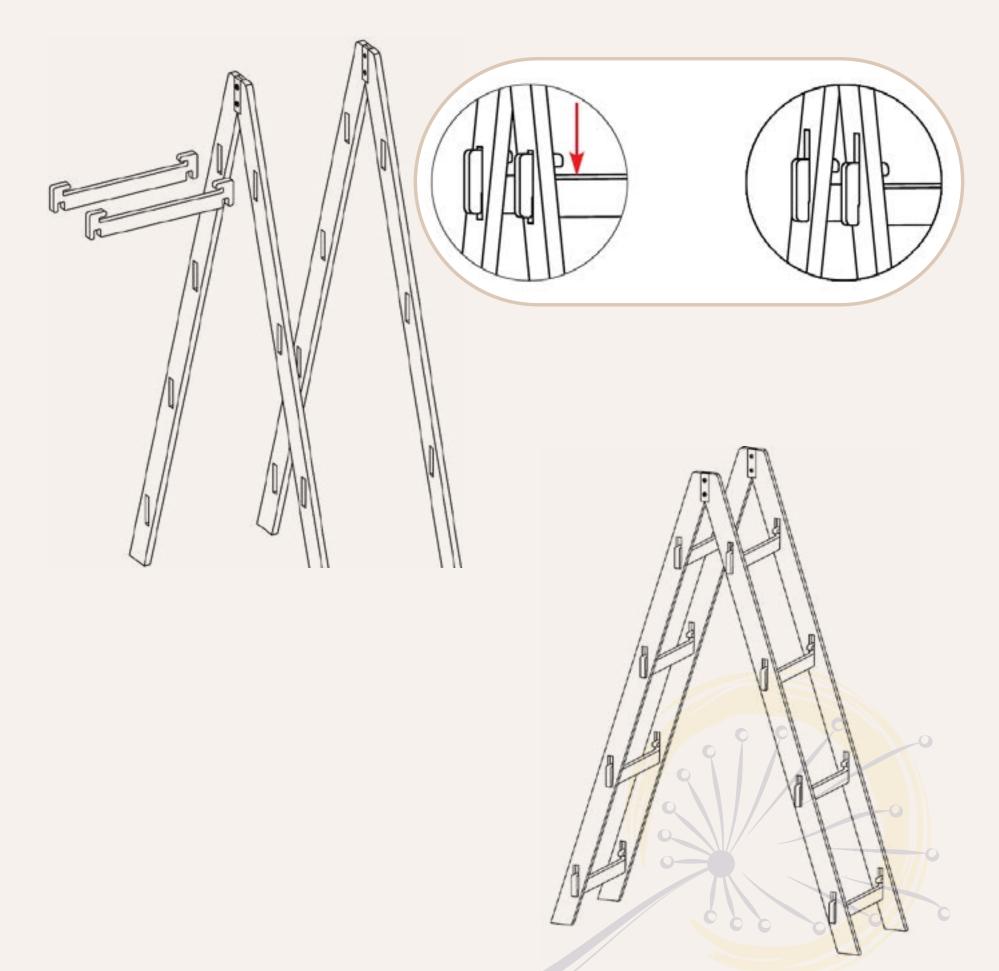

### PARTS DIAGRAM

1. Align frame pieces so that they form the A-frame shape of the unit, as shown. The tops of these pieces should slot together with peg holes lined up.

D

2. Insert pegs from either side to lock frame into place.

3. Repeat for second set of frame pieces.

# ASSEMBLY INSTRUCTIONS

4. Slide **all** slats for A-frame piece into place, then press them down to secure them.

5. Press-fit second side of the frame onto the slats to form the unit, as shown.