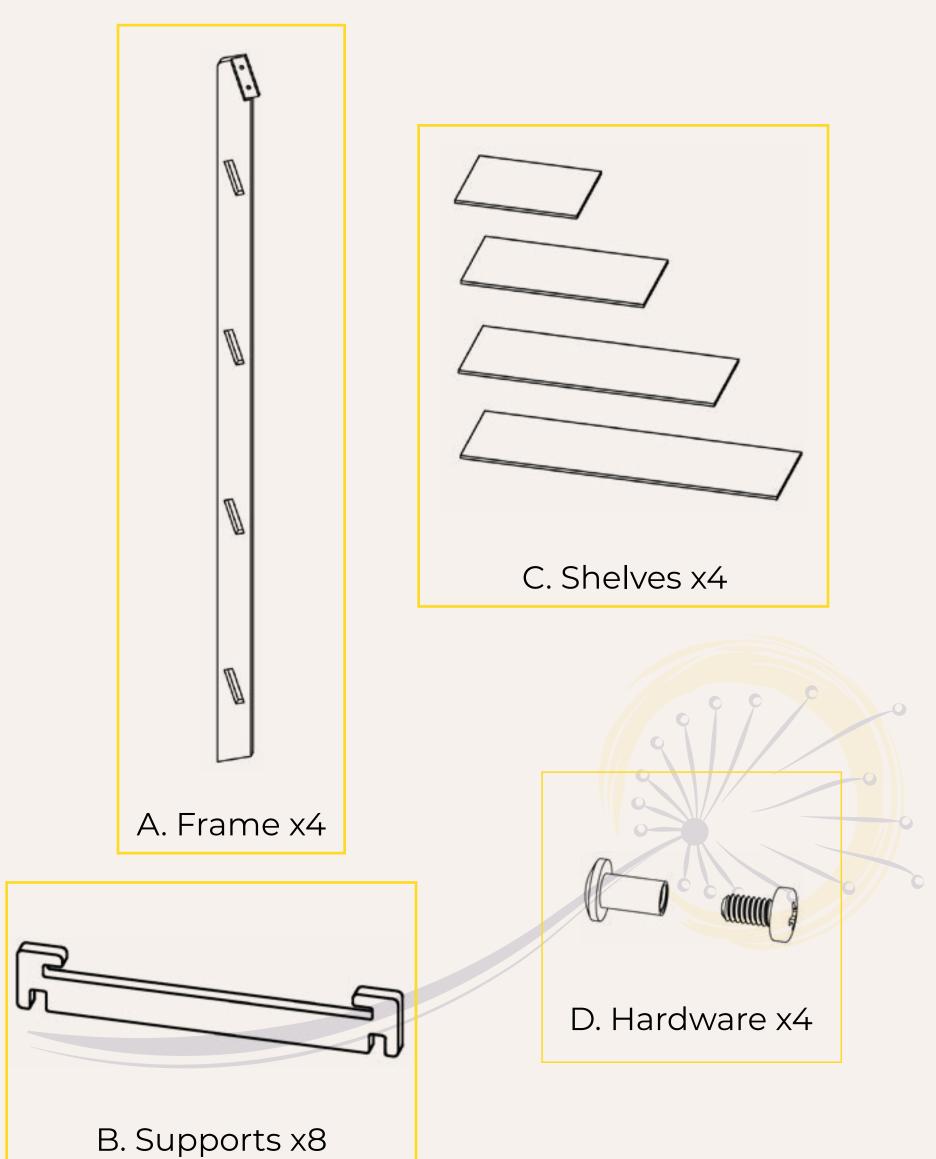

### PARTS DIAGRAM

1. Align frame pieces so that they form the A-frame shape of the unit, as shown. The tops of these pieces should slot together with peg holes lined up.

D

2. Insert pegs from either side to lock frame into place.